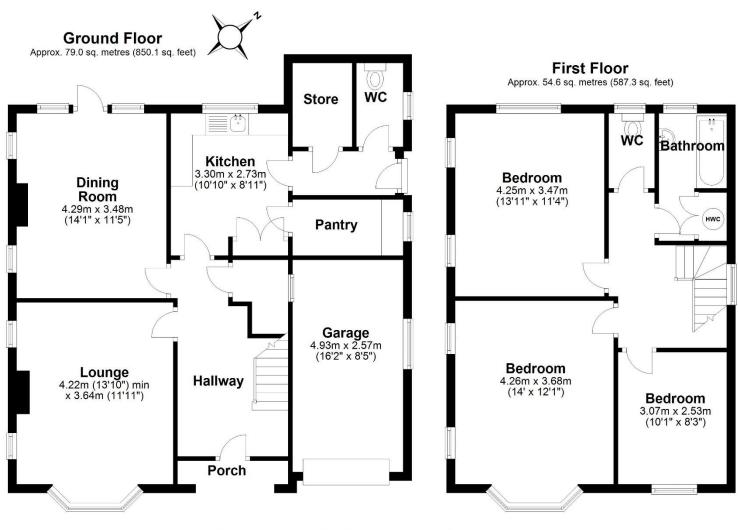

Positioned on a very good sized plot and located a short distance from the Dawley high street providing local shops, amenities, the new Telford Langley School and within easy reach of the Telford Town Centre. Ground floor: Entrance porch, spacious hallway, lounge, separate dining room with French door opening onto the rear garden area, kitchen, pantry, store and ground floor wc. First floor: Main bedroom of excellent size, bedroom two also of excellent size and a third single bedroom. Family bathroom, separate wc, gas central heating and double glazing. Outside: Garage, front lawn area, enclosed with low wall and gated driveway. Side garden area leading to spacious enclosed rear garden. Huge potential and with No Upward Chain.

Sales 01952 641111

email: harwood@harwoodestates.com

Lettings 01952 505505

www.telfordestateagent.co.uk

Dean Millington Buisness Owner Harwood The Estate Agents (Wellington)

Total area: approx. 133.5 sq. metres (1437.4 sq. feet)